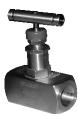

### Needle valve VM-1-R/R

Material 316ss

Medium temperature, working pressure - according to the graph on page IV/ 3 Input 1/2NPT F, output 1/2NPT F, Graphite packing, no vent port Ordering code:

Valve VM-1-R/R/

- 1 Set of weldable stainless steel connectors (316ss)
- 2 Set of weldable steel connectors (K11562)
- **3** Set of connectors with  $\emptyset$ 12 clamping ring
- 4 Set of connectors with Ø14 clamping ring