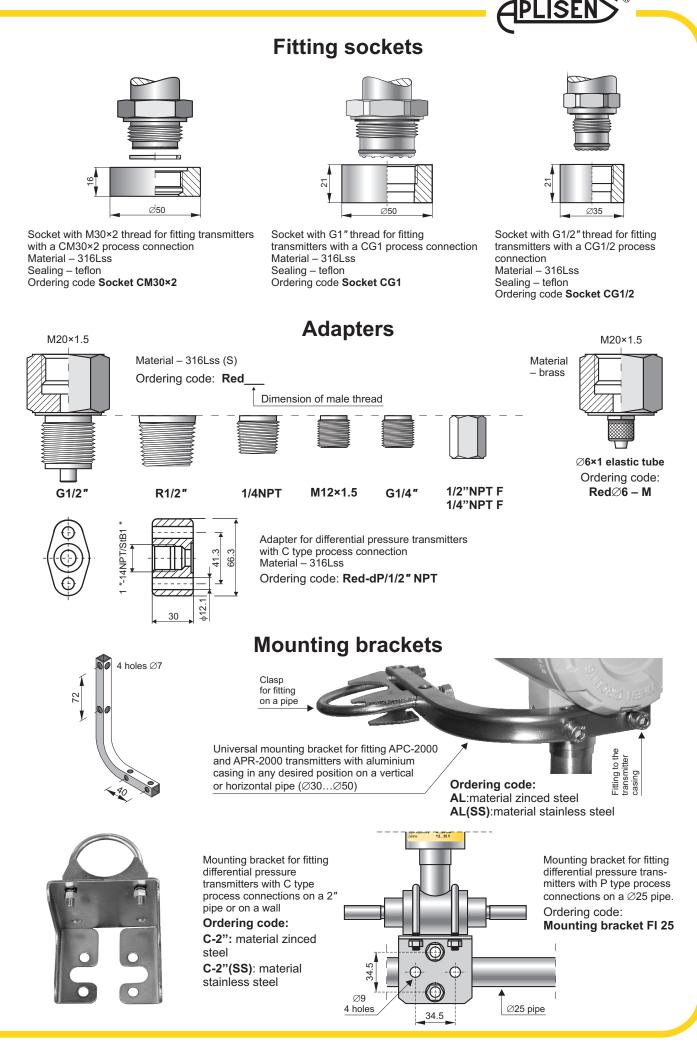

F, Teflon packing, vent port 1/4 NPT F Valve VM-2-RM/1/2NPT (input 1/2"NPT M, output 1/2"NPT F, Teflon packing, vent port 1/4 NPT F

Option:

Ordering code: Valve VM-1/B

Ball valve

.../NACE - NACE compliance

Material – H17N14M2 (**316 ss**) Medium temperature - 80°C Max pressure - 100 bar

Input, output process connection: 1/2NPT F



Connector to weld Materials: 15HM - (SO) or 316Lss (S) Ordering code RedSpaw - S or SO / M20×1.5 or G1/2"

## Transmission tubes



or G1/2"

Moving nut M20×1.5 or G1/2'

Impulse line P<sub>max</sub> 100bar Materials: R35 - (SO) or 321ss (S) Ordering code Impulse line - S or SO / M20×1.5 or G1/2"



Siphon tube P<sub>max.</sub> 250bar Temp.<sub>max.</sub> 300°C Materials: R35 – (SO) or 321ss (S) Ordering code Siphon tube - S or SO / M20×1.5 or G1/2"







| Notes |  |
|-------|--|
|       |  |