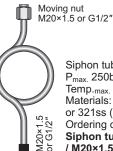

## Transmission tubes

or G1/2"

Moving nut M20×1.5 or G1/2'

Impulse line P<sub>max</sub> 100bar Materials: R35 - (SO) or 321ss (S) Ordering code Impulse line - S or SO / M20×1.5 or G1/2"

Siphon tube P<sub>max.</sub> 250bar Temp.<sub>max.</sub> 300°C Materials: R35 – (SO) or 321ss (S) Ordering code Siphon tube - S or SO / M20×1.5 or G1/2"