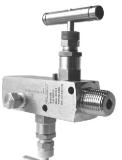

#### 2-Valve Manifold VM-2

Material 316ss Medium temperature, working pressure - according to the graph on page IV/ 3 Input 1/2NPT F, output 1/2NPT F, Teflon packing, vent port 1/4 NPT F Ordering code: Valve VM-2-R/R/

#### 2-Valve Manifold VM-2-RM

Material 316ss

Medium temperature, working pressure - according to the graph on page IV/ 3 Input 1/2NPT F, output 1/2NPT F, Teflon packing, vent port 1/4 NPT F Ordering code: Valve VM-2-RM/M (input M20x1.5 M, output M20x1.5 F, Teflon packing, vent port 1/4 NPT F Valve VM-2-RM/G (input G1/2" M, output G1/2" F, Teflon packing, vent port 1/4 NPT F Valve VM-2-RM/1/2NPT (input 1/2"NPT M, output 1/2"NPT F, Teflon packing, vent port 1/4 NPT F