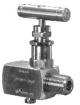

#### Needle valve VM-1

Material 316ss Medium temperature, working pressure - according to the graph on page III/7 Ordering code:

Valve VM-1/M (input M20×1.5 M, output M20×1.5 F, Teflon packing) Valve VM-1/G (input G1/2" M, output G1/2" F, Teflon packing)

Valve VM-1/graphite (input M20×1.5 M, output M20×1.5 F, Graphite packing) Valve VM-1 oxygen (valve designed for contact with oxygen; input M20×1.5 M, output M20×1.5 F, Teflon packing)