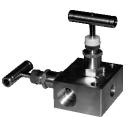

#### 2-Valve Manifold VM-2

Material 316ss Medium temperature, working pressure - according to the graph on page IV/ 3 Input 1/2NPT F, output 1/2NPT F, Teflon packing, vent port 1/4 NPT F Ordering code: Valve VM-2-R/R/

- Valve VM-1-R/R/\_\_\_\_\_\_1 Set of weldable stainless steel connectors (316ss)
  - 2 Set of weldable steel connectors (K11562)
  - **3** Set of connectors with  $\emptyset$ 12 clamping ring
  - 4 Set of connectors with Ø14 clamping ring

#### 2-Valve Manifold VM-2-RM

Material 316ss

Medium temperature, working pressure - according to the graph on page IV/ 3 Input 1/2NPT F, output 1/2NPT F, Teflon packing, vent port 1/4 NPT F Ordering code: Valve VM-2-RM/M (input M20x1.5 M, output M20x1.5 F, Teflon packing, vent port 1/4 NPT F Valve VM-2-RM/G (input G1/2" M, output G1/2" F, Teflon packing, vent port 1/4 NPT F Valve VM-2-RM/1/2NPT (input 1/2"NPT M, output 1/2"NPT F, Teflon packing, vent port 1/4 NPT F