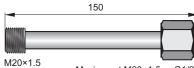

## Transmission tubes

or G1/2"

Moving nut M20×1.5 or G1/2'

Impulse line P<sub>max</sub> 100bar Materials: R35 - (SO) or 321ss (S) Ordering code Impulse line - S or SO / M20×1.5 or G1/2"

Siphon tube P<sub>max.</sub> 250bar Temp.<sub>max.</sub> 300°C Materials: R35 – (SO) or 321ss (S) Ordering code Siphon tube - S or SO / M20×1.5 or G1/2"