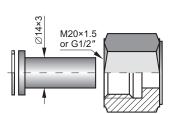

- 1 Set of weldable stainless steel connectors (316ss)
- 2 Set of weldable steel connectors (K11562)
- **3** Set of connectors with  $\emptyset$ 12 clamping ring
- 4 Set of connectors with Ø14 clamping ring

- Valve VM-1-R/R/\_\_\_\_\_\_1 Set of weldable stainless steel connectors (316ss)
  - 2 Set of weldable steel connectors (K11562)
  - **3** Set of connectors with  $\emptyset$ 12 clamping ring
  - 4 Set of connectors with Ø14 clamping ring