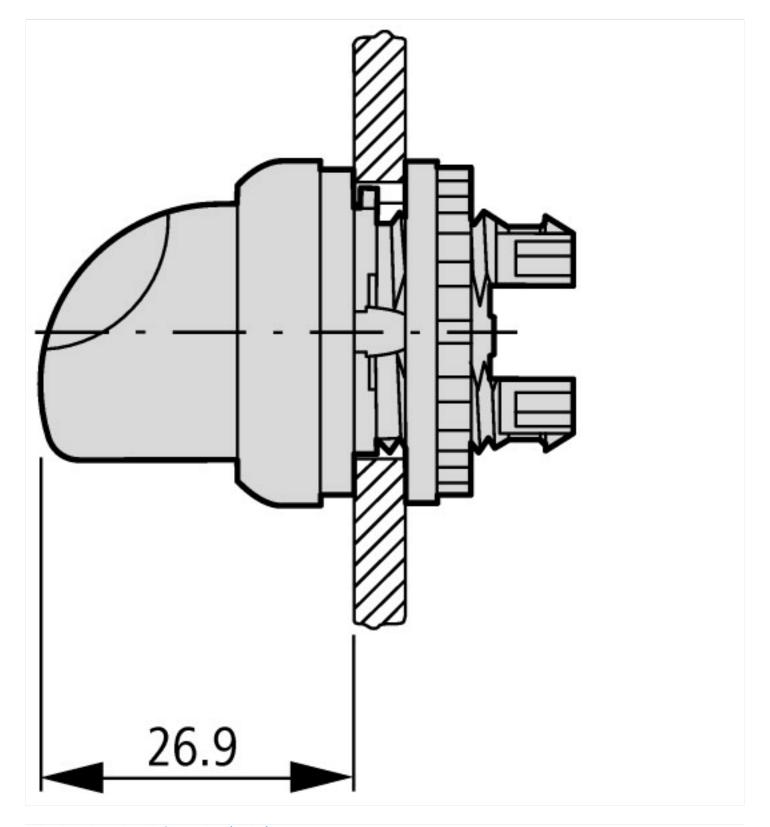

## **Technical data**

Minimum force for positive opening

K.5.4.1

Front dimensions
Instructions

| General                     |              |                   |                                                                                |
|-----------------------------|--------------|-------------------|--------------------------------------------------------------------------------|
| Standards                   |              |                   | IEC/EN 60947<br>VDE 0660                                                       |
| Lifespan, mechanical        | Operations   | x 10 <sup>6</sup> | > 0.1                                                                          |
| Operating frequency         | Operations/h |                   | ≦ 2000                                                                         |
| Operating torque            |              | Nm                | ≦ 0.3                                                                          |
| Climatic proofing           |              |                   | Damp heat, constant, to IEC 60068-2-78<br>Damp heat, cyclic, to IEC 60068-2-30 |
| Degree of Protection        |              |                   | IP66                                                                           |
| Ambient temperature         |              |                   |                                                                                |
| Open                        |              | °C                | -25 - +70                                                                      |
| Mounting position           |              |                   | As required                                                                    |
| Mechanical shock resistance |              | g                 | 30<br>Shock duration 11 ms<br>Sinusoidal<br>according to IEC 60068-2-27        |

# **Dimensions**