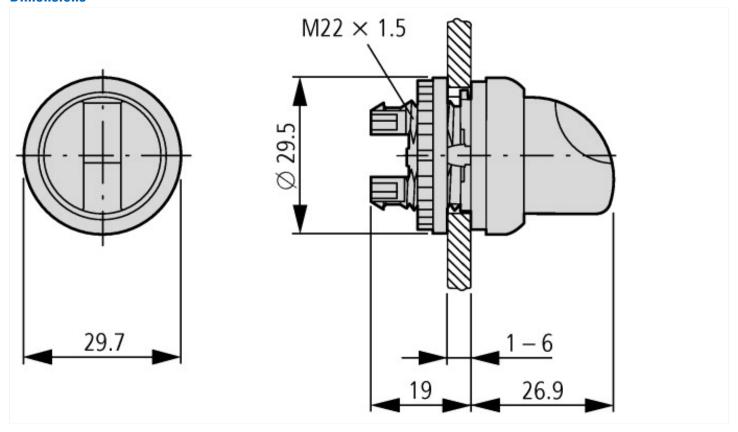

## **Technical data**

Minimum force for positive opening

K.5.4.1

Front dimensions
Instructions

| General                     |              |                   |                                                                                |
|-----------------------------|--------------|-------------------|--------------------------------------------------------------------------------|
| Standards                   |              |                   | IEC/EN 60947<br>VDE 0660                                                       |
| Lifespan, mechanical        | Operations   | x 10 <sup>6</sup> | > 0.1                                                                          |
| Operating frequency         | Operations/h |                   | ≦ 2000                                                                         |
| Operating torque            |              | Nm                | ≦ 0.3                                                                          |
| Climatic proofing           |              |                   | Damp heat, constant, to IEC 60068-2-78<br>Damp heat, cyclic, to IEC 60068-2-30 |
| Degree of Protection        |              |                   | IP66                                                                           |
| Ambient temperature         |              |                   |                                                                                |
| Open                        |              | °C                | -25 - +70                                                                      |
| Mounting position           |              |                   | As required                                                                    |
| Mechanical shock resistance |              | g                 | 30<br>Shock duration 11 ms<br>Sinusoidal<br>according to IEC 60068-2-27        |

Ν

0 29,7

# **Dimensions**