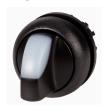

### Illuminated selector switch actuator, 3 positions, white, momentary

Part no. M22S-WLK3-W Catalog No. 216834 Eaton Catalog No. M22S-WLK3-WQ

Stay-put/spring-return function, can be changed with coding parts M22-XC-Y

| Delivery program           |                                      |
|----------------------------|--------------------------------------|
| Product range              | RMQ-Titan                            |
| Basic function             | Illuminated selector switch actuator |
| Single unit/Complete unit  | Single unit                          |
| Design                     | With thumb-grip                      |
|                            | momentary                            |
| Function:                  |                                      |
|                            | 40° 🔱 40°                            |
|                            | 3 positions                          |
| Colour                     |                                      |
| Thumb-grip                 | White                                |
|                            |                                      |
| Degree of Protection       | IP66                                 |
| Front ring                 | Bezel: black                         |
| Connection to SmartWire-DT | yes<br>with SWD-RMQ connections      |